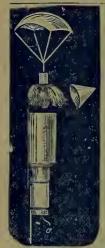

#### COLORED AEROLITES.

These begin with an illumination of changing colors, mutating to a shower of fountain-like fire, then discharge high in the air a blazing aerolite, which finally disappears from sight with a loud explosion.

### COLORED FLORAL FOUNTAINS.

These are a novel and beautiful representation in floral fire of a fountain throwing upward and outward liquid drops of spangles and spray fire, which resembles a large fountain in action. One of the most beautiful effects in pyrotechny.

### COLORED PRISMATIC FOUNTAINS.

We can recommend them as very beautiful. They make a fountain of colored fire drops, intermingling and shooting through each other with kaleidoscopic effect.

Prismatic Fountains, packed single.....\$36 00

Directions.—For Aerolites, Floral and Prismatic Fountains: Push the sharp end of the wooden base in the ground, so as to firmly hold the Fountain in a perpendicular position. Select a place on the lawn where it is free above from trees or other obstructions, and light fuse at the top end, as in illustration.